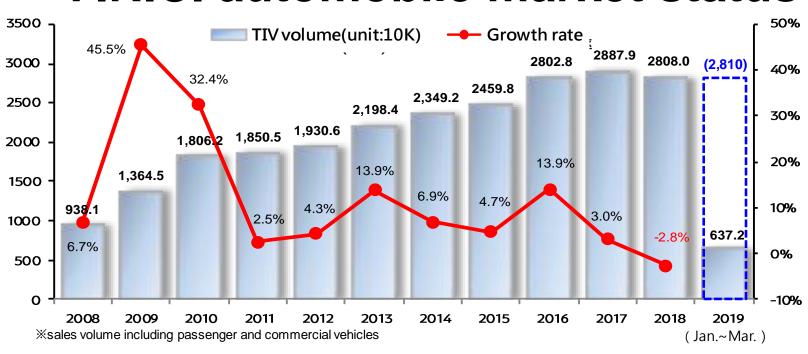

### Taiwan automobile market status

Due to the continuous US-China trade war, the uncertain cross-strait relations, and the weak private consumption, the annual economic growth of Taiwan is estimated to be 2.27% in 2019 by the Directorate-General of Budget, Accounting and Statistics, Executive Yuan.

In the first four months of 2019, Taiwan auto market experienced a decline of 12.9% compared with the same period of last year. It is estimated that the annual TIV will be 420,000 units. (excluding heavy vehicles)