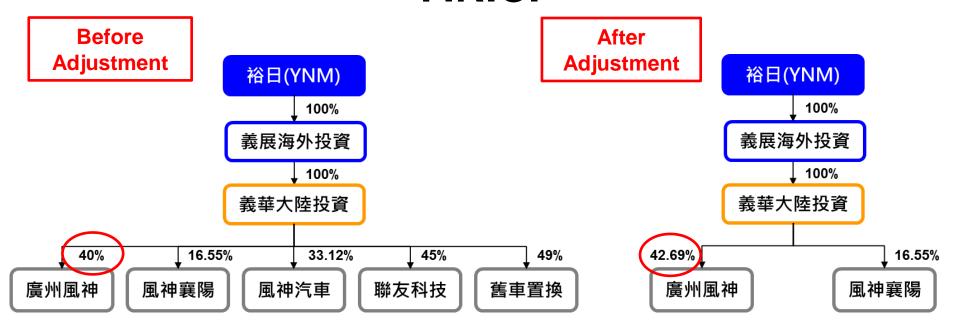

## Shareholders Adjustment of Investees in P.R.C.

- 1. YNM has invested indirectly five investees in Mainland China through JETFORD Inc. After considering each investee's reduction of business affairs, similarity of operating items and future development, YNM decides to dispose its own all shareholders of 風神汽車、聯友科技 and 舊車置換。Also, YNM uses capital of shareholders sold to invest rights offerings to 廣州風神。
- 2. After shareholders adjustment, YNM will not only keep 風神襄陽's original equity but also increase 廣州風神's equity from 40% to 42.69%. YNM's indirect investees will change from five companies to two. YNM's investment income mainly comes from 廣州風神' profits, so YNM's income is expected to have positive impact by the equity adjustment.