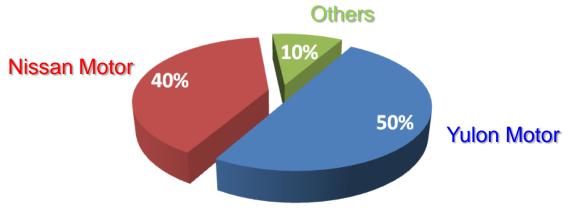

### **Operation Scope**

- 1. Full value chain operation of Nissan and Infiniti brand in Taiwan excluding manufacturing process
- 2. Joint cooperation with DongFeng Motor for PRC market development

## Shareholders Adjustment of Investees in P.R.C.

- 1. YNM has invested indirectly five investees in Mainland China through JETFORD Inc. After considering each investee's reduction of business affairs, similarity of operating items and future development, YNM decides to dispose its own all shareholders of 風神汽車、聯友科技 and 舊車置換。Also, YNM uses capital of shareholders sold to invest rights offerings to 廣州風神。
- 2. After shareholders adjustment, YNM will not only keep 風神襄陽's original equity but also increase 廣州風神's equity from 40% to 42.69%. YNM's indirect investees will change from five companies to two. YNM's investment income mainly comes from 廣州風神' profits, so YNM's income is expected to have positive impact by the equity adjustment.