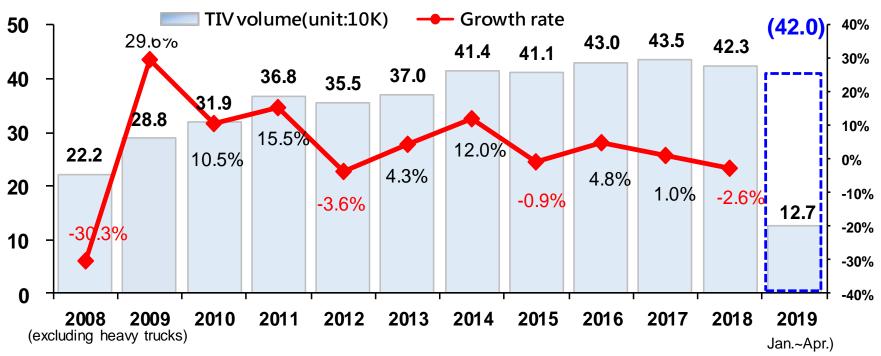

### Taiwan automobile market status

Due to the continuous US-China trade war, the uncertain cross-strait relations, and the weak private consumption, the annual economic growth of Taiwan is estimated to be 2.27% in 2019 by the Directorate-General of Budget, Accounting and Statistics, Executive Yuan.

In the first four months of 2019, Taiwan auto market experienced a decline of 12.9% compared with the same period of last year. It is estimated that the annual TIV will be 420,000 units. (excluding heavy vehicles)