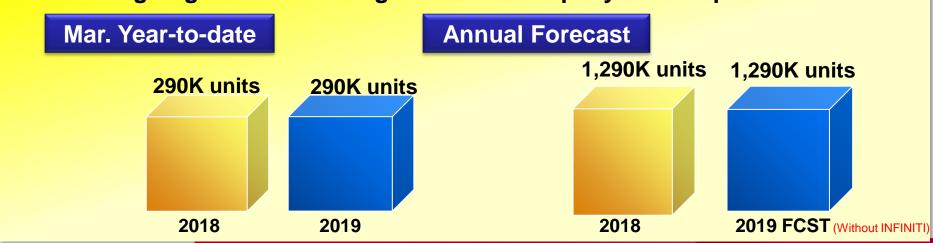

In the first four months of 2019, Taiwan auto market experienced a decline of 12.9% compared with the same period of last year. It is estimated that the annual TIV will be 420,000 units. (excluding heavy vehicles)