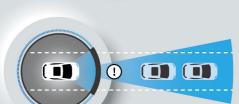

#### PFCW超視距車輛追撞警示系統

#### 前方預防追抗

車前雷達監控前車與前前車,當前方兩車的車距不足系統預測有追撞可能,立即發出警示聲及圖示提醒駕駛爭取反應時間,避免碰撞危險。(時速5-160km/h)