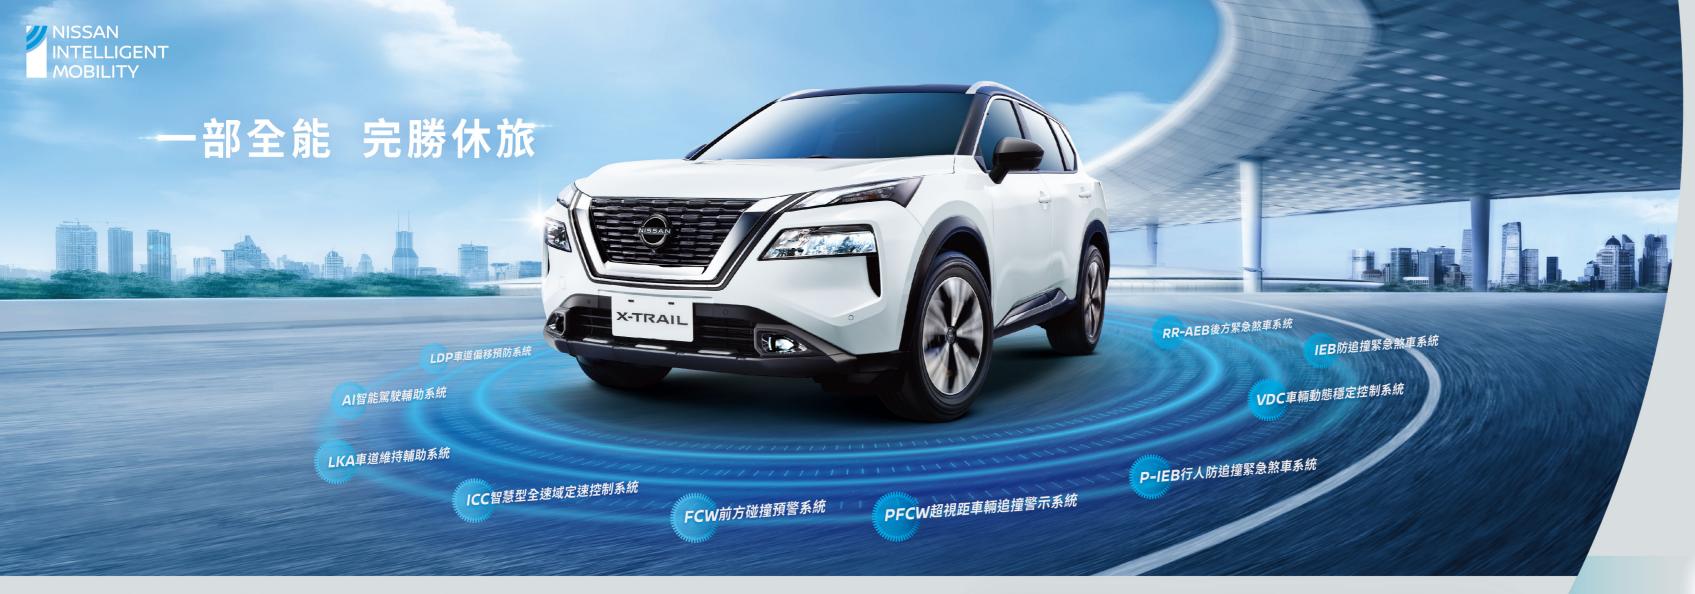

# **ProPILOT**

## 智行安全系統 超越Level 2

#### AI智能駕駛輔助系統

AI智能擬真駕駛,精準控制煞車與轉向,帶給您更舒適的智行體驗,並於LKA車道維持輔助系統開啟狀況下,相鄰車道有大型車輛,可調整車道內位置,智行安全猶如親駕。

#### LKA車道維持輔助系統

LKA車道維持輔助系統,可在偵測到左右兩側的車道標記時, 幫助駕駛者將車輛保持在靠近車道的中央。 (LKA車道維持輔助系統於時速0~144km/h時作動)

#### ICC智慧型全速域定速控制系統

當車速介於 0~144km/h 時,可依您的偏好設定不同的安全車距,並 視前車的速度變化自動加速、減速,達到自動跟車的效果,並與前車維 持預先設定的安全行車距離,長途駕駛更便利舒適。

#### PFCW超視距車輛追撞警示系統

#### 前方預防追抗

車前雷達監控前車與前前車,當前方兩車的車距不足系統預測有追撞可能,立即發出警示聲及圖示提醒駕駛爭取反應時間,避免碰撞危險。(時速5-160km/h)

#### RR-AEB後方緊急煞車系統

#### 早一步自動煞 倒車防碰撞

倒車時透過車後雷達偵測正後方與障礙物之距離,若 有碰撞危險時,系統即會強制介入煞車,有效減少倒車 時的碰撞風險。(時速15 km/h以下)

安全是NISSAN無止盡的追求。 全新進化CMF模組化底盤提升大樑結構強度, 高剛性鋼材打造ZONE BODY安全車體, 鋁合金懸吊創造精準操控與穩定車身動態, X-TRAIL的安全保障,打造全家安心移動城堡。