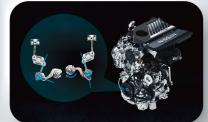

#### NISSAN精研動力黑科技

#### 1.5T VC-TURBO可變壓縮比引擎

可聰明調整連桿角度,自動轉換壓縮比(8:1~14:1)能 夠同時實現動力性能及達到省油優勢,賦予您順暢 加速的駕馭樂趣。

\*榮獲2022沃德十大最佳引擎與動力系統大獎 《Wards AutoWorld》2022 Ward's 10 Best Engines and Propulsion Systems