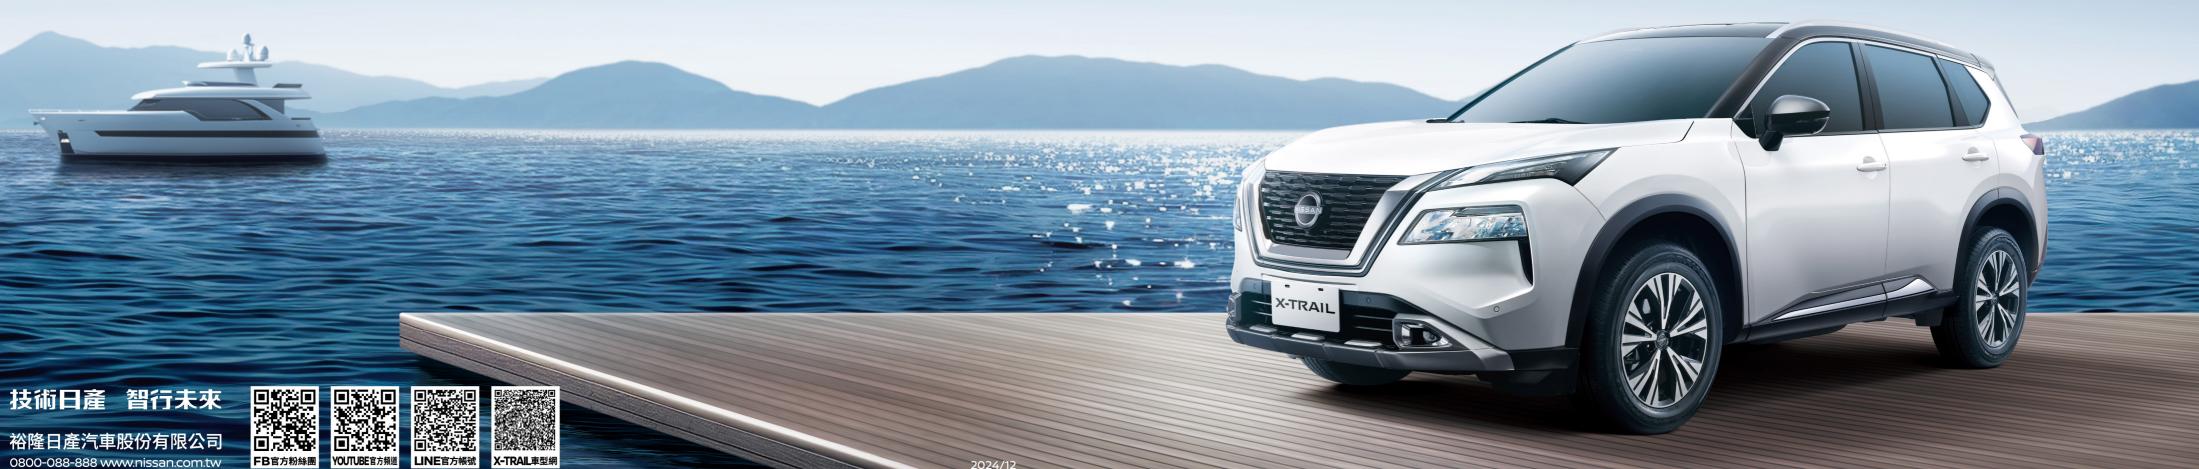

NISSAN 改寫移動定義,打造智能移動新世界,帶給您全新的駕馭體驗。
NISSAN 以創新的智行科技 Nissan Intelligent Mobility 做為駕駛體驗的延伸,
創造出更從容自信和活力澎湃的駕駛體驗,以及更愉快的移動感受,
並且透過安全系統讓你無後顧之憂。



# ALL NEW X-TRAIL





# NISSAN精研動力黑科技





## 1.5T VC-TURBO可變壓縮比引擎

可聰明調整連桿角度,自動轉換壓縮比(8:1~14:1)能 夠同時實現動力性能及達到省油優勢,賦予您順暢 加速的駕馭樂趣。

\*榮獲2022沃德十大最佳引擎與動力系統大獎



# 輕油電動力系統

首次搭載同級唯一輕油電動力 系統,於起步及爬坡時驅動電動 馬達輔助燃油引擎,兼顧動力及 節能,達到同級最佳油耗表現。

守法令規定,仍應注意路況專注駕駛,保持警惕,密切留意周遭環境。

同級最佳 最大馬力 204ps | 最大扭力 30.6kgm | 油耗 16.0km/L

# **ProPILOT**

# 智行安全系統 超越Level 2



### Al智能駕駛輔助系統

AI智能擬真駕駛,精準控制煞車與轉向,帶給您更舒適的 智行體驗,並於LKA車道維持輔助系統開啟狀況下,相鄰 車道有大型車輛,可調整車道內位置,智行安全猶如親駕。



#### LKA車道維持輔助系統

LKA車道維持輔助系統,可在偵測到左右兩側的車道標記時, 幫助駕駛者將車輛保持在靠近車道的中央。 (LKA車道維持輔助系統於時速0~144km/h時作動)



#### ICC智慧型全速域定速控制系統

當車速介於 0~144km/h 時,可依您的偏好設定不同的安全車距,並 視前車的速度變化自動加速、減速,達到自動跟車的效果,並與前車維 持預先設定的安全行車距離,長途駕駛更便利舒適。



#### PFCW超視距車輛追撞警示系統

車前雷達監控前車與前前車,當前方兩車的車距不足, 系統預測有追撞可能,立即發出警示聲及圖示提醒駕駛 爭取反應時間,避免碰撞危險。(時速5-160 km/h)

RR-AEB後方緊急煞車系統

#### 早一步自動煞 倒車防碰撞

倒車時透過車後雷達偵測正後方與障礙物之距