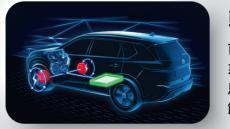

# NISSAN精研動力黑科技

## 1.5T VC-TURBO可變壓縮比引擎

可聰明調整連桿角度,自動轉換壓縮比(8:1~14:1)能 夠同時實現動力性能及達到省油優勢,賦予您順暢 加速的駕馭樂趣。

\*榮獲2022沃德十大最佳引擎與動力系統大獎

# 輕油電動力系統

首次搭載同級唯一輕油電動力 系統,於起步及爬坡時驅動電動 馬達輔助燃油引擎,兼顧動力及 節能,達到同級最佳油耗表現。

守法令規定,仍應注意路況專注駕駛,保持警惕,密切留意周遭環境。

同級最佳 最大馬力 204ps | 最大扭力 30.6kgm | 油耗 16.0km/L