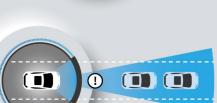

#### PFCW超視距車輛追撞警示系統

車前雷達監控前車與前前車,當前方兩車的車距不足, 系統預測有追撞可能,立即發出警示聲及圖示提醒駕駛 爭取反應時間,避免碰撞危險。(時速5-160 km/h)

RR-AEB後方緊急煞車系統