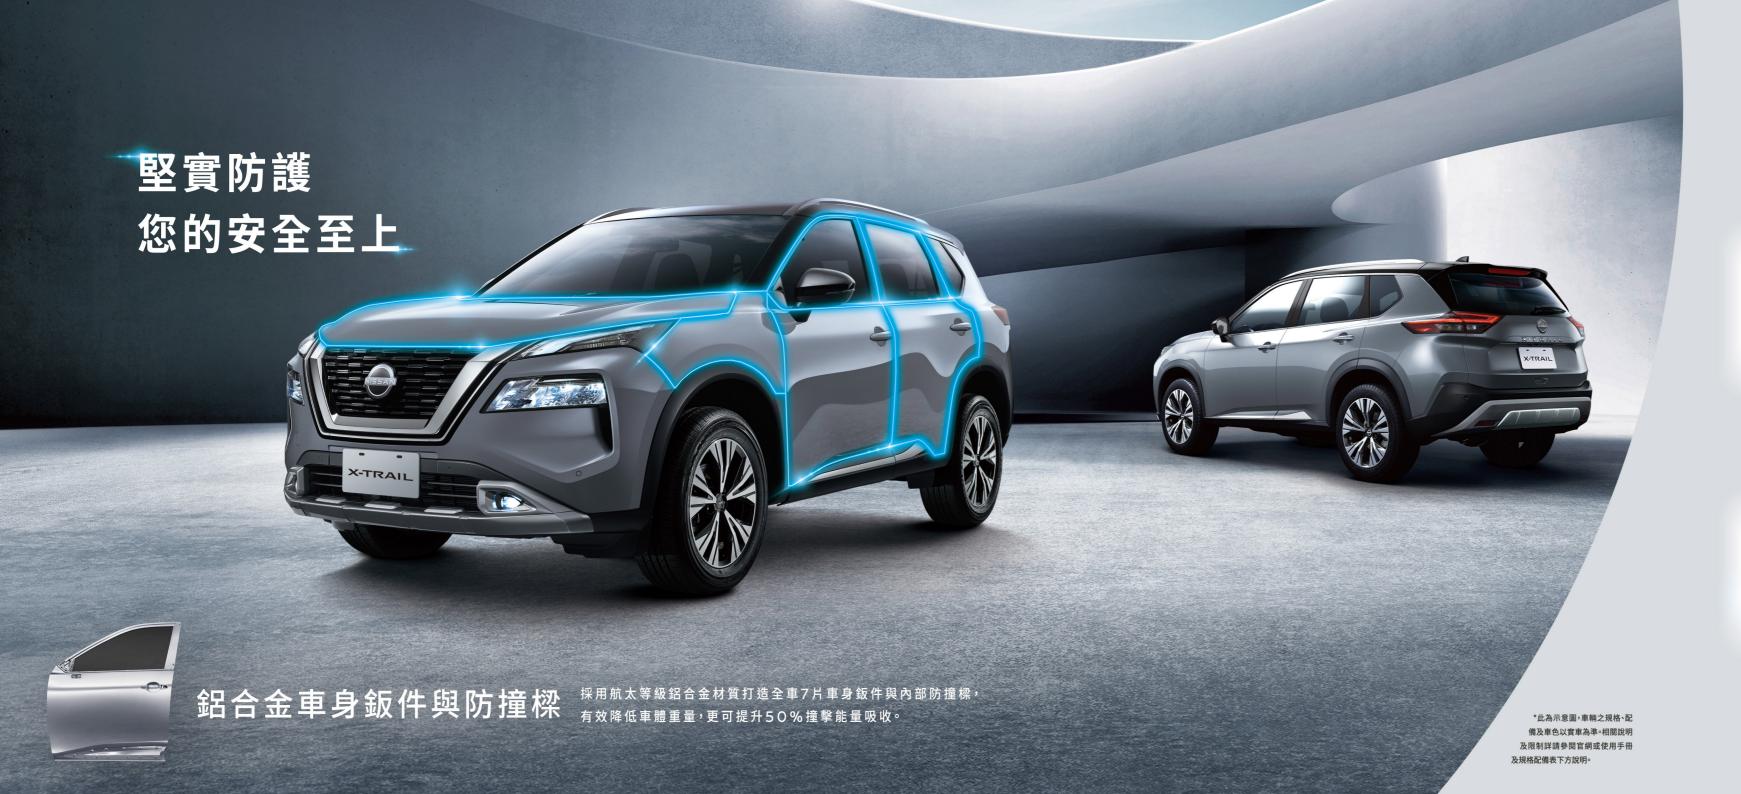

#### 早一步自動煞 倒車防碰撞

倒車時透過車後雷達偵測正後方與障礙物之距離,若 有碰撞危險時,系統即會強制介入煞車,有效減少倒車 時的碰撞風險。(時速15 km/h以下)

NISSAN

安全是NISSAN無止盡的追求。 全新進化CMF模組化底盤提升大樑結構強度, 高剛性鋼材打造ZONE BODY安全車體, 鋁合金懸吊創造精準操控與穩定車身動態, X-TRAIL的安全保障,打造全家安心移動城堡。

# ZONE BODY 車體設計

當撞擊發生時,撞擊能量將快速分 散到車體其他部分,提升撞擊力分 散效率,提升駕駛與乘客安全。

# 鋁合金 懸 吊

輕量化鋁合金前後懸吊支臂,降低簧下重量,駕馭更精確靈巧,於任何車身動態中更穩定舒適。

# CMF 模組化 底 盤

全新CMF底盤設計,大樑結構強度 再提升,NISSAN新一代造車技術, 以工藝成就無與倫比的安全保障。

# 高 剛 性 車身鋼材

全車50%以上採用高剛性鋼材, 最高剛性達1,500Mpa,強化安 全防護,成為全家移動城堡。