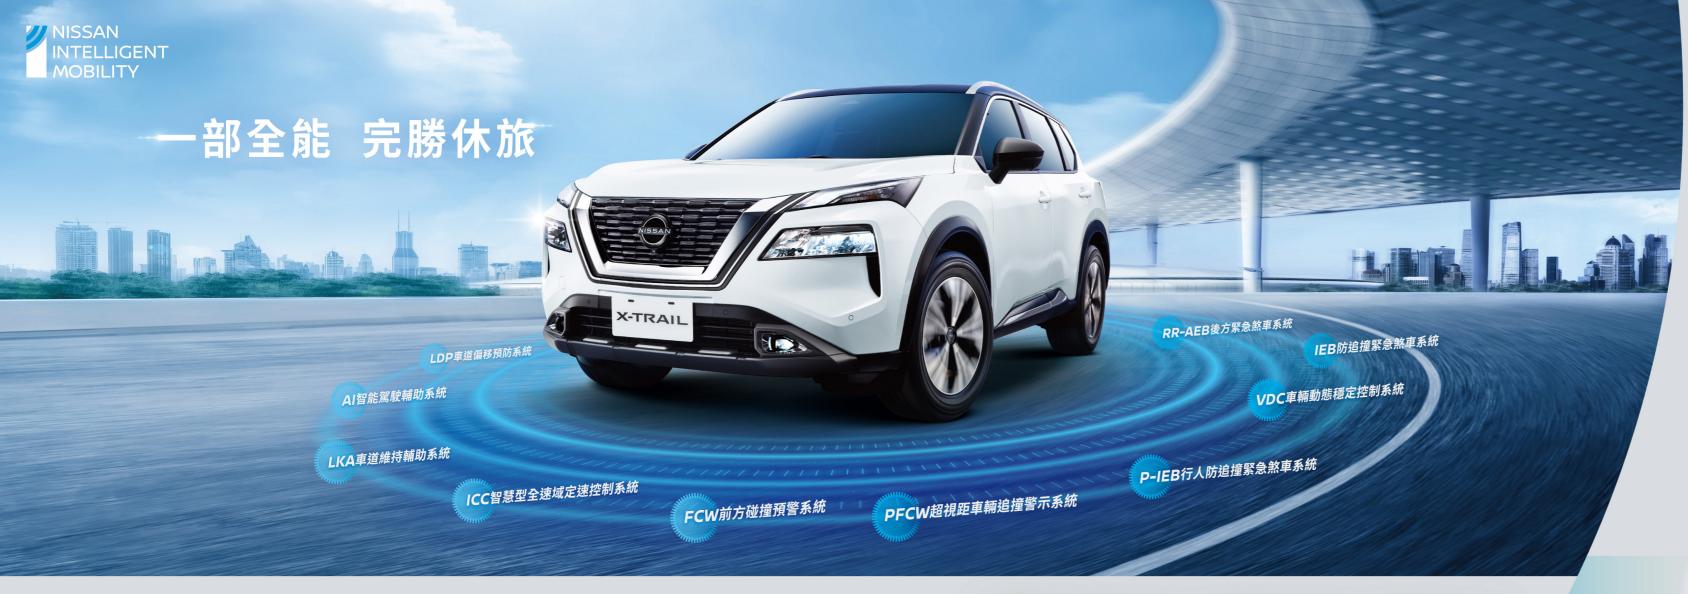

# **ProPILOT**

# 智行安全系統 超越Level 2

### Al智能駕駛輔助系統

AI智能擬真駕駛,精準控制煞車與轉向,帶給您更舒適的 智行體驗,並於LKA車道維持輔助系統開啟狀況下,相鄰 車道有大型車輛,可調整車道內位置,智行安全猶如親駕。

#### LKA車道維持輔助系統

LKA車道維持輔助系統,可在偵測到左右兩側的車道標記時, 幫助駕駛者將車輛保持在靠近車道的中央。 (LKA車道維持輔助系統於時速0~144km/h時作動)

#### ICC智慧型全速域定速控制系統

當車速介於 0~144km/h 時,可依您的偏好設定不同的安全車距,並 視前車的速度變化自動加速、減速,達到自動跟車的效果,並與前車維 持預先設定的安全行車距離,長途駕駛更便利舒適。

#### PFCW超視距車輛追撞警示系統

車前雷達監控前車與前前車,當前方兩車的車距不足, 系統預測有追撞可能,立即發出警示聲及圖示提醒駕駛 爭取反應時間,避免碰撞危險。(時速5-160 km/h)

RR-AEB後方緊急煞車系統

#### 早一步自動煞 倒車防碰撞

倒車時透過車後雷達偵測正後方與障礙物之距離,若 有碰撞危險時,系統即會強制介入煞車,有效減少倒車 時的碰撞風險。(時速15 km/h以下)

NISSAN

安全是NISSAN無止盡的追求。 全新進化CMF模組化底盤提升大樑結構強度, 高剛性鋼材打造ZONE BODY安全車體, 鋁合金懸吊創造精準操控與穩定車身動態, X-TRAIL的安全保障,打造全家安心移動城堡。