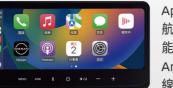

#### 12.3吋 X-MEDIA PRO 影音主機

Apple CarPlay可手機無線連結導航、音樂、電話、Siri語音助理等功能,提供更便利且安全的驅車體驗。 Android Auto也同樣提供手機無線連結功能,輕鬆掌握大小事。

領航版/旗艦版專屬